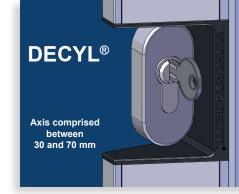

## 4. Choice of electromagnetic handle's length:

| Case n°1:                 |                               |                                                                            |
|---------------------------|-------------------------------|----------------------------------------------------------------------------|
| 400 mm                    | 600 mm                        | For this lengths, the $DECYL^{\mathbb{R}}$ will be automatically centered  |
| Case n°2:                 |                               |                                                                            |
| Total height of the door: |                               | mm                                                                         |
| If a specified cut-to-    | size is requested, <b>i</b> t | t's a free of charge service!                                              |
| Height of the cylinder:   |                               | mm                                                                         |
| This measure must         | be taken from the b           | pottom of the door to the upper extremity of the cylinder (out of rosette) |