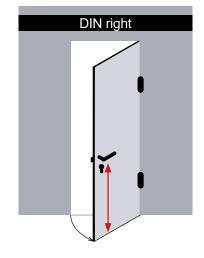

Please complete a single form for each opening direction and/or heights information

This form must be attached to your purchase order



## 1. Contact details

Company:

SEWOSY client code:

Address:

Name of the contact:

Tel.:

Mail:

Reference of the work site:

# 2. Determine the opening direction of your door





## 3. Quantity: piece(s)

## 4. Choice of electromagnetic handle's length:

| Case n°1:                 |                               |                                                                            |
|---------------------------|-------------------------------|----------------------------------------------------------------------------|
| 400 mm                    | 600 mm                        | For this lengths, the $DECYL^{\mathbb{R}}$ will be automatically centered  |
| Case n°2:                 |                               |                                                                            |
| Total height of the door: |                               | mm                                                                         |
| If a specified cut-to-