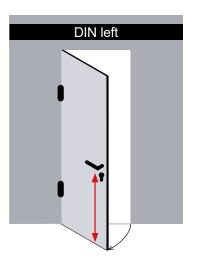

Please complete a single form for each opening direction and/or heights information

This form must be attached to your purchase order



## 1. Contact details

Company:

SEWOSY client code:

Address:

Name of the contact:

Tel.:

Mail:

Reference of the work site:

# 2. Determine the opening direction of your door





## 3. Quantity: piece(s)

## 4. Choice of electromagnetic handle's length:

| Case n°1:                 |                               |                                                                            |
|---------------------------|-------------------------------|----------------------------------------------------------------------------|
| 400 mm                    | 600 mm                        | For this lengths, the $DECYL^{\mathbb{R}}$ will be automatically centered  |
| Case n°2:                 |                               |                                                                            |
| Total height of the door: |                               | mm                                                                         |
| If a specified cut-to-