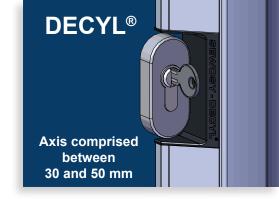

Height of the cylinder: mm

This measure must be taken from the bottom of the door to the upper extremity of the cylinder (out of rosette)