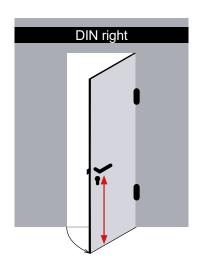

# **Use DECYL1 reference to order**

Please complete a single form for each opening direction and/or heights information

This form must be attached to your purchase order



## 1. Contact details

Company:

SEWOSY client code:

Address:

Name of the contact:

Tel.:

Mail:

Reference of the work site:

# 2. Determine the **opening direction** of your door





3. Quantity: piece(s)

# 4. Choice of electromagnetic handle's length:

Case n°1:

400 mm 600 mm For this lengths, the DECYL® will be automatically centered

Case n°2:

Total height of the door: mm

If a specified cut-to-size is requested, it's a free of charge service!

Height of the cylinder: mm

This measure must be taken from the bottom of the door to the upper extremity of the cylinder (out of rosette)

# 5. If powder coating\* is required, mention **RAL number**:

Average implementation time: 5 business days (excluding power coating time)

<sup>\*</sup>Additionnal cost