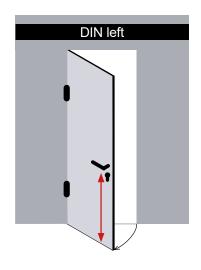

# **Use DECYL1 reference to order**

Please complete a single form for each opening direction and/or heights information

This form must be attached to your purchase order



## 1. Contact details

Company:

SEWOSY client code:

Address:

Name of the contact:

Tel.:

Mail:

Reference of the work site:

# 2. Determine the **opening direction** of your door





3. Quantity: piece(s)

# 4. Choice of electromagnetic handle's length:

Case n°1:

400 mm 600 mm For this lengths, the DECYL® will be automatically centered

Case n°2:

Total height of the door: mm

If a specified cut-to-size is requested, it's a free of charge service!

Height of the cylinder: mm

This measure must be taken from the bottom of the door to the upper extremity of the cylinder (out of rosette)

# 5. If powder coating\* is required, mention **RAL number**:

Average implementation time: 5 business days (excluding power coating time)

<sup>\*</sup>Additionnal cost