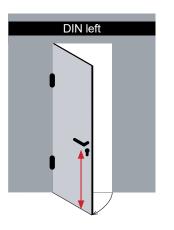

Please complete a single form for each opening direction and/or heights information

This form must be attached to your purchase order



## 1. Contact details

Company:

SEWOSY client code:

Address:

Name of the contact:

Tel.:

Mail:

Reference of the work site:

Location / door number:

## 2. Determine the opening direction of your door





piece(s) 3. Quantity:

## 4. Choice of electromagnetic handle's length:

| Case n°1:                                                                 | 400 mm                 | 600 mm                                                        |               |
|---------------------------------------------------------------------------|------------------------|---------------------------------------------------------------|---------------|
| For this lengths, the $DECYL^{\mathbb{R}}$ will be automatically centered |                        |                                                               |               |
| Case n°2:                                                                 |                        |                                                               |