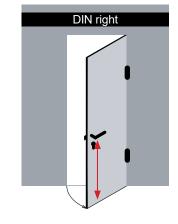

Please complete a single form for each opening direction and/or heights information

This form must be attached to your purchase order



## 1. Contact details

Company:

SEWOSY client code:

Address:

Name of the contact:

Tel.:

Mail:

Reference of the work site:

Location / door number:

## 2. Determine the opening direction of your door





piece(s) 3. Quantity:

## 4. Choice of electromagnetic handle's length:

| Case n°1:                                                                 | 400 mm                 | 600 mm                                                        |               |
|---------------------------------------------------------------------------|------------------------|---------------------------------------------------------------|---------------|
| For this lengths, the $DECYL^{\mathbb{R}}$ will be automatically centered |                        |                                                               |               |
| Case n°2:                                                                 |                        |                                                               |