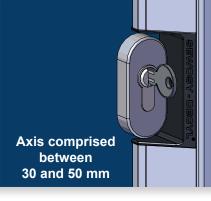

## 4. Choice of electromagnetic handle's length:

| Case n°1:                                                                 | 400 mm                 | 600 mm                                                        |               |
|---------------------------------------------------------------------------|------------------------|---------------------------------------------------------------|---------------|
| For this lengths, the $DECYL^{\mathbb{R}}$ will be automatically centered |                        |                                                               |               |
| Case n°2:                                                                 |                        |                                                               |               |
| Total height o                                                            | of the door:           | mm                                                            |               |
| If a specified cu                                                         | t-to-size is reques    | eted, it's a free of charge service!                          |               |
| Height of the                                                             | cylinder:              | mm                                                            |               |
| This measure mus                                                          | t be taken from the bo | ottom of the door to the upper extremity of the cylinder (out | t of rosette) |
|                                                                           |                        |                                                               |               |