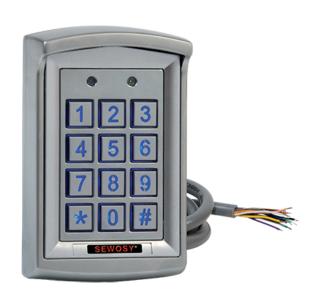

The K1000 is a pin only access control system, working as a user-friendly stand-alone keypad. Its first and main relay allows to easily program up to 1000 user codes; the secondary relay manages up to 10 or functions as a doorbell.

Highly wear- and weather-resistant, fitted with a 3 m long cable, including a backlit keybord providing optimum night visibilty, it is well suited for indoor and outdoor vertically surface mounting.

Operating in 12 or 24V AC/DC, consuming low energy (110 mA), the K1000 meets the needs of numerous facilities with great efficiency.