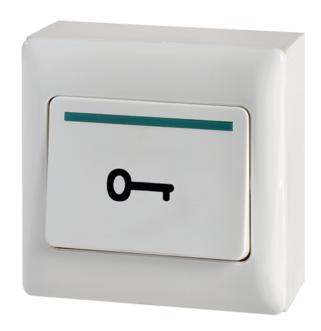

## FICHE PRODUIT - PBNONC

Push button abs NO+NC with KEY symbol screw terminal

## Détails techniques Input voltage Contact NO+NC Indicator light No

Pour visualiser la fiche produit sur notre site internet, <u>cliquez-ici</u>

This push button marked with the visual symbol "key" can be surface-mounted thanks to the provided housing. It can also be semi-mortised in a 60 mm box.

Made of ABS, the PBNONC push button comprises a NO/NC contact. Its breaking capacity is 36V DC and 3 amps at maximum.

These push buttons are capable of withstanding to temperatures going from -5° to +55°C. Their IP20 rating means that they are protected against foreign solid bodies beyond 12 mm. Therefore, these opening access devices suit only for an installation inside buildings.