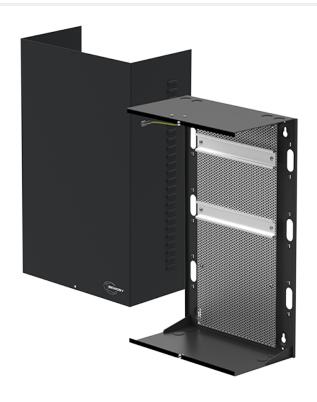

## Modular box empty large model with DIN RAIL + perforated grid

#### Détails techniques

| Layout             | Wall mounting |
|--------------------|---------------|
| Type of use        | Indoor        |
| Tamperproof switch | Yes           |
| Battery backup     | Yes           |
| Lock               | Screw         |
| IP                 | 40            |

Pour visualiser la fiche produit sur notre site internet, cliquez-ici

COF-MG1 is a big-format modular equipment box of 450 mm height and 160 mm depth. Beside the DIN rail power supplies and the PCBs, two or up to three 12V / 7 Ah batteries can be embedded. Two settings are available: 12 or 24 V DC. Fitted with earth connection and pre-mounted self-protection function signalling the opening of the box, the rear wall of the enclosure is equipped with a perforated metallic plate allowing the fastening of the PCBs thanks to 8 provided spacers, as well as the mounting of the included removable DIN rail.

This IP40 enclosure consist of a housing and a removable cover (fixed by means of 2 screws) making the implementation easy: its back panel is fitted with fixing lugs facilitating the cable holding, with oblong holes and knockouts for cable entry and conduits. 4 spacers are included to ensure enough space between the wall and the box, which will allow effective organization of the wiring.