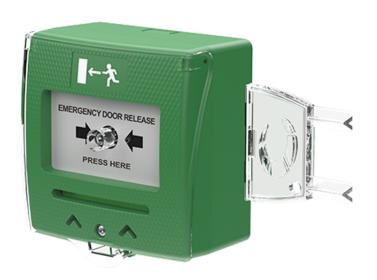

# FICHE PRODUIT - SHOKV2

Manual call point green 2 contacts

## SHOKV2 manual call point 2 contacts

The SHOK® manual call point range developed and assembled inFrance by SEWOSY, was especially intended to suit the needs of installers. Whatever the situation, you can be sure to meet perfectly your needs.

Multiple benefits make this product unique on the market:

- an exclusive design thanks to the « Diamond » texture of its front face, giving an original and elegant aspect,
- double reset possibility on front or below. The front option is more ergonomic; indeed, several devices can be installed successively, one above the other, without disturbing their reset,
- a key holder located on the rear, on both sides of the surface mounting box, in order to stock the 2 keys included in the packaging and minimize the risk of loss,
- cable entry on the top, with pre-drilling for cable duct,
- improved LED lighting.

## Technical specifications:

2 C/NO/NC contacts with high switching rate, enhancing their resistance (the switch can better withstand high

intensities provided by other devices: locks, electromagnetic locks...)

Operating voltage: 12/24V DC (+10%)

Consumption: 12V DC max. 45 mA / 24V DC max. 62 mA

Switching rate: 250V AC - 5 A / 30V DC - 4 A

Protection rating: IP40 (indoor use) Operating temperature: 0 to +50°C

Locking by central screw

Surface or flush mounting on 60 mm mounting box

Protection Cover included

Available languages: French, English, Spanish, Portuguese, Italian and Dutch

The product range includes the versions 1 contact or **2 contacts SHOKV2**, as well as two models with buzzer/LED. One of them is equipped with a new fonctionality: the cover opening detection, associated to a specific white LED.