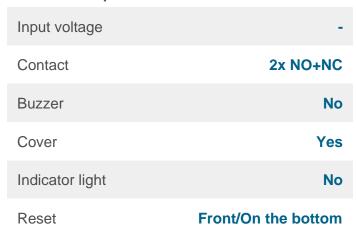

## Technical specifications:

2 C/NO/NC contacts with high switching rate, enhancing their resistance (the switch can better withstand high

intensities provided by other devices: locks, electromagnetic locks...)

Operating voltage: 12/24V DC (+10%)

Consumption: 12V DC max. 45 mA / 24V DC max. 62 mA

Switching rate: 250V AC - 5 A / 30V DC - 4 A

Protection rating: IP40 (indoor use) Operating temperature: 0 to +50°C

Locking by central screw

Surface or flush mounting on 60 mm mounting box

Protection Cover included

Available languages: French, English, Spanish, Portuguese, Italian and Dutch

The product range includes the versions 1 contact or **2 contacts SHOKV2**, as well as two models with buzzer/LED. One of them is equipped with a new fonctionality: the cover opening detection, associated to a specific white LED.