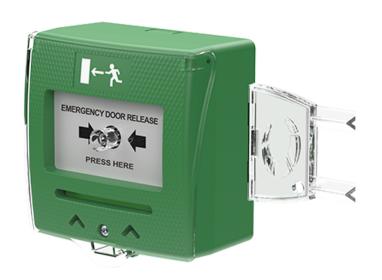

# Manual call point green 1 contact English language

#### SHOKV1 manual call point 1 contact

The SHOK® manual call point range developed and assembled inFrance by SEWOSY, was especially intended to suit the needs of installers. Whatever the situation, you can be sure to meet perfectly your needs.

Multiple benefits make this product unique on the market:

- an exclusive design thanks to the « Diamond » texture of its front face, giving an original and elegant aspect,
- double reset possibility on front or below. The front option is more ergonomic; indeed, several devices can be installed successively, one above the other, without disturbing their reset,
- a key holder located on the rear, on both sides of the surface mounting box, in order to stock the 2 keys included in the packaging and minimize the risk of loss,
- cable entry on the top, with pre-drilling for cable duct,
- improved LED lighting.

#### Technical specifications:

1 C/NO/NC contact with high switching rate, enhancing its resistance (the switch can better withstand high

intensities provided by other devices: locks, electromagnetic locks...)

Operating voltage: 12/24V DC (+10%)

Consumption: 12V DC max. 45 mA / 24V DC max. 62 mA

Switching rate: 250V AC - 5 A / 30V DC - 4 A

Protection rating: IP40 (indoor use) Operating temperature: 0 to +50°C

Locking by central screw

Surface or flush mounting on 60 mm mounting box

Protection Cover included

Available languages: French, English, Spanish, Portuguese, Italian and Dutch

The product range includes the versions **1 contact SHOKV1** or 2 contacts, as well as two models with buzzer/LED. One of them is equipped with a new fonctionality: the cover opening detection, associated to a specific white LED.