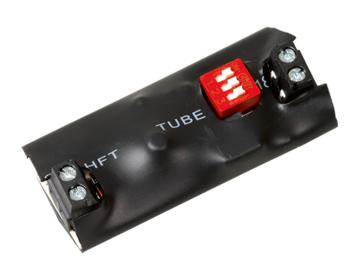

Easy to implement thanks to small dimensions (27 x 62 x 15 mm), it offers up to 8 different opening times with adjustment range from 5 to 60 s. It functions with one NC contact, normaly closed when idle, which opens as soon as the push button or any other device activating an action, is released.