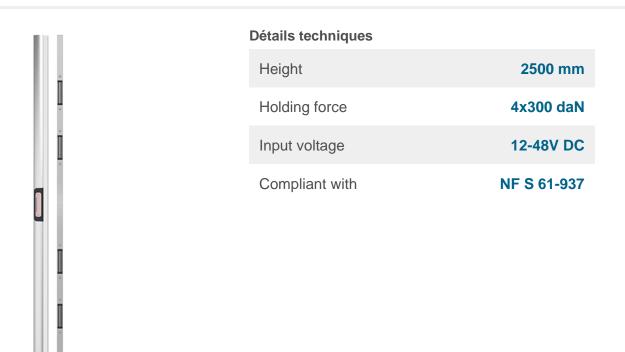

## FICHE PRODUIT · CPREG6/250B-4

Electromagnetic handle CPREG6 2500mm 4 x 300 daN 12-48V DC +ctc - mill finished

Pour visualiser la fiche produit sur notre site internet, cliquez-ici

An aesthetic EM-lock handle, which automatically adjusts to the voltage from 10V DC to 60V DC: both more convenient and safer!

### AN ELECTROMAGNETIC HANDLE CERTIFIED NF S 61-937 UP TO 4 EM-LOCKS

The CPREG®6 is ideal for installation on emergency exits in ERP (public establishments), airports, car parks and many other buildings: it complies with the NF S 61-937 standard, up to four integrated EM-locks (depending on the model chosen)!