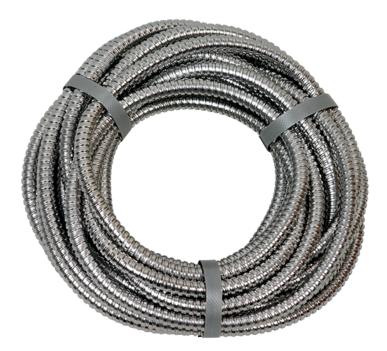

| étails techniques |                 |
|-------------------|-----------------|
| Inside diameter   | 10 mm           |
| Color             | Stainless steel |
| Outside diameter  | 13 mm           |

Pour visualiser la fiche produit sur notre site internet, cliquez-ici

This loop with a length of 10 metres, is used for made to measure cable passages.

Thanks to practical conditioning in roll, it is adapted when door loops with standard dimensions don't meet installation requirements.

Outer diameter = 13 mm / inner diameter = 10 mm / material : stainless steel / color : stainless steel

Door loops are used to power the door leaf in electricity : installer introduce the wires into the loop ; once power is on, they allow constantly electric current flowing between the opening and the frame, to feed the connected devices (like a locking device, a state or position contact for example).