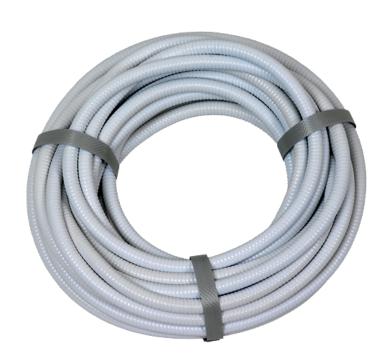

## White door loop 10 m roll diameter 9/7 mm

## Détails techniques

| Inside diameter  | 7 mm  |
|------------------|-------|
| Color            | White |
| Outside diameter | 9 mm  |

Pour visualiser la fiche produit sur notre site internet, cliquez-ici

This loop with a length of 10 metres, is used for made to measure cable passages.

Thanks to practical conditioning in roll, it is adapted when door loops with standard dimensions don't meet installation requirements.

Outer diameter = 9 mm / inner diameter = 7 mm / material : stainless steel / color : white

Door loops are used to power the door leaf in electricity: installer introduce the wires into the loop; once power is on, they allow constantly electric current flowing between the opening and the frame, to feed the connected devices (like a locking device, a state or position contact for example).