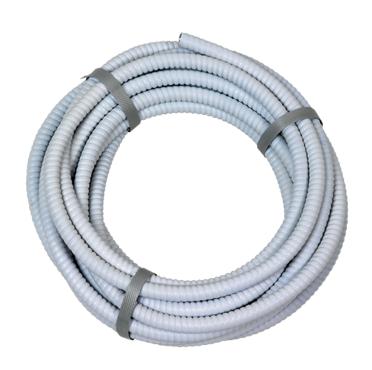

## White door loop 10 m roll diameter 13/10 mm

## Détails techniques

| Inside diameter  | 10 mm |
|------------------|-------|
| Color            | White |
| Outside diameter | 13 mm |

Pour visualiser la fiche produit sur notre site internet, cliquez-ici

This loop with a length of 10 metres, is used for made to measure cable passages.

Thanks to practical conditioning in roll, it is adapted when door loops with standard dimensions don't meet installation requirements.

outer diameter = 13 mm / inner diameter = 10 mm / material : stainless steel / color : white

Door loops are used to power the door leaf in electricity: installer introduce the wires into the loop; once power is on, they allow constantly electric current flowing between the opening and the frame, to feed the connected devices (like a locking device, a state or position contact for example).