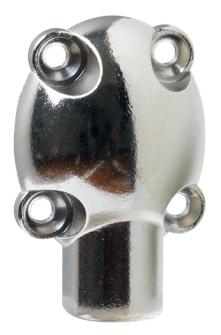

Pour visualiser la fiche produit sur notre site internet, cliquez-ici

These nickel-plated end caps are necessary complements for stainless steel door loop in roll RLI7. They ensure protection and also allow to fix both ends of the sleeve: one end is surface-mounted on the leaf and the other on the door or window frame.

2 end caps are needed to obtain a complete door loop, which allows constantly electric current flowing between the opening and the frame, to feed the connected devices.

Made of zamak, in nickel finishing, they are suplied in packaging units of 20 pcs. Also provided: 80 fixing screws (4 pcs are required for each end cap) and 20 door loop holding pieces.