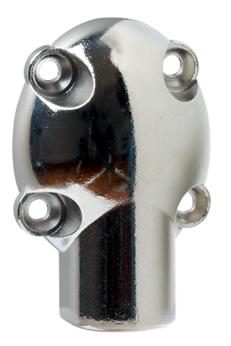

Pour visualiser la fiche produit sur notre site internet, cliquez-ici

These nickel-plated end caps are necessary complements for stainless steel door loop in roll RLI10. They ensure protection and also allow to fix both ends of the white sleeve: one end is surface-mounted on the leaf and the other on the door or window frame.

2 end caps are needed to obtain a complete door loop, which allows constantly electric current flowing between the opening and the frame, to feed the connected devices.

Made of zamak, in nickel finishing, they are suplied in packaging units of 20 pcs. Also provided: 80 fixing screws (4 pcs are required for each end cap) and 20 door loop holding pieces.