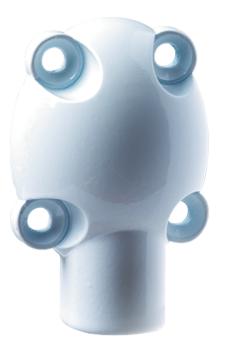

These end caps are necessary complements for white door loop in roll RLB7. They ensure protection and also allow to fix both ends of the white sleeve: one end is surface-mounted on the leaf and the other on the door or window frame.

2 end caps are needed to obtain a complete door loop, which allows constantly electric current flowing between the opening and the frame, to feed the connected devices.

Made of zamak, in white finishing, they are suplied in packaging units of 20 pcs. Also provided: 80 fixing screws (4 pcs are required for each end cap) and 20 door loop holding pieces.