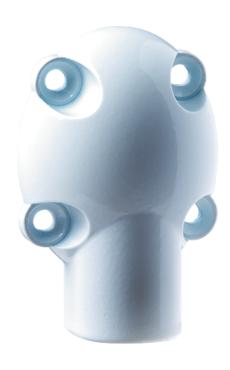

## FICHE PRODUIT - ECRLB10

White end caps for RLB10 Pack of 20

These end caps are necessary complements for white door loop in roll RLB10. They ensure protection and also allow to fix both ends of the white sleeve: one end is surface-mounted on the leaf and the other on the door or window frame.

2 end caps are needed to obtain a complete door loop, which allows constantly electric current flowing between the opening and the frame, to feed the connected devices.

Made of zamak, in white finishing, they are suplied in packaging units of 20 pcs. Also provided: 80 fixing screws (4 pcs are required for each end cap) and 20 door loop holding pieces.