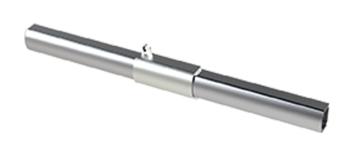

# FICHE PRODUIT - EFLEX-M1

Covering sleeve for EFLEX range

#### Détails techniques

Pour visualiser la fiche produit sur notre site internet, <u>cliquez-ici</u>

EFLEX-M1 is the covering sleeve that is part of the EFLEX® system.

If the 1 metre long EFLEX1 cable duct is not long enough for your linear configuration, you can easily extend it by using a second length connected to the first by the covering sleeve. Nothing could be simpler: the sleeve is mounted by clipping it on the cable duct and screwing it to the wall, which also makes the installation more secure. Two rings at the top and bottom of the part are provided for the screws.

This connection is aesthetic: as it is made by overlapping, no cut is visible. Moreover, the satin chrome finish is in perfect harmony with all other elements.