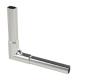

FLEX1 cable duct is not long enough for your linear configuration, you can easily extend it by using a second length connected to the first by the covering sleeve. Nothing could be simpler: the sleeve is mounted by clipping it on the cable duct and screwing it to the wall, which also makes the installation more secure. Two rings at the top and bottom of the part are provided for the screws.

This connection is aesthetic: as it is made by overlapping, no cut is visible. Moreover, the satin chrome finish is in perfect harmony with all other elements.

# Articles complémentaires



### EFLEX1

Surface-mount door loop diameter 13 mm stainless steel spring 40 cm

### **EFLEX-C1**

Finish end cap for EFLEX range



#### **EFLEX-G1**

Aluminium cable duct 1 meter + cover end cap for EFLEX range



### **EFLEX-L1**

L bracket for EFLEX range